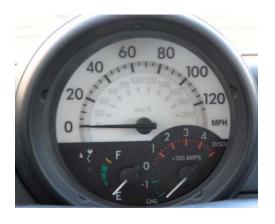

#### <u>Instrumentation</u>

Analog Cluster Speedometer, ammeter, battery state of charge

Multi-Function Display Energy use, efficiency, charge control functions, cell-

level voltage and temperature, V2G control