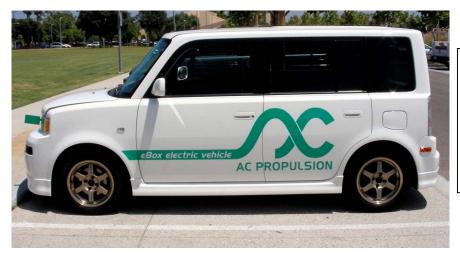

# **EBOX** by AC Propulsion

Urban Utility Vehicle Spacious, efficient, comfortable, unique, sporty, versatile, zero emission.

Electric.

# AC Propulsion eBox Conversion

Scion xB 5-spd \$15,000 (new) (supplied by customer)

Conversion \$55,000 +tax

Warranty 1-year limited

Availability California

Delivery Scheduling 2007

deliveries with \$10,000 deposit