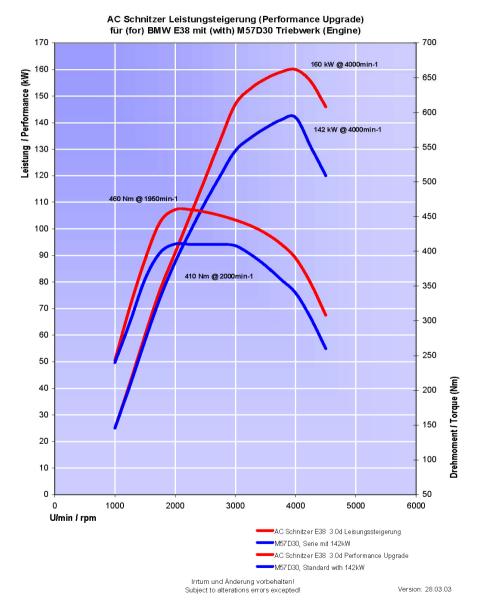

| ACS7 3.0d Performance upgrade for cars with 3.0 Diesel engine (M57 D30) for cars model year 09/2000 onwards |           | only: AC Schnitzer Control Unit programme (without sports exhaust system and tailpipe frames) |      |      |          |                    |                     |        |     |     |  |  |
|-------------------------------------------------------------------------------------------------------------|-----------|-----------------------------------------------------------------------------------------------|------|------|----------|--------------------|---------------------|--------|-----|-----|--|--|
| AC Schnitzer ACS7 3.0d                                                                                      | 6 in line | 84,0                                                                                          | 88,0 | 2926 | 18,0 : 1 | 160/218 at<br>4000 | 460 at<br>1950      | Diesel | 220 | 8,5 |  |  |
| BMW 730d (standard)                                                                                         | 6 in line | 84,0                                                                                          | 88,0 | 2926 | 18,0 : 1 | 142/193 at<br>4000 | 410 at<br>2000-3000 | Diesel | 220 | 9,2 |  |  |