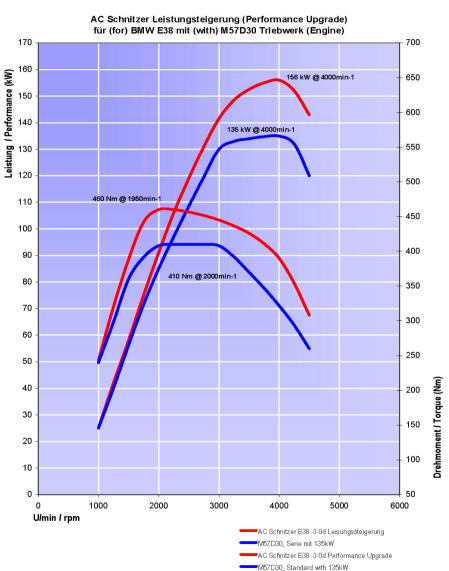

|--|

| ACS7 3.0d Performance upgrade<br>for cars with 3.0 Diesel engine<br>(M57 D30) cars up to model year 08/2000* | only: AC Schnitzer Control Unit programme (without sports exhaust system and tailpipe frames) |      |      |      |          |                      |                     |        |     |     |  |
|--------------------------------------------------------------------------------------------------------------|-----------------------------------------------------------------------------------------------|------|------|------|----------|----------------------|---------------------|--------|-----|-----|--|
| AC Schnitzer ACS7 3.0d                                                                                       | 6 in line                                                                                     | 84,0 | 88,0 | 2926 | 18,0 : 1 | 156/212 at<br>4000   | 460 at<br>1950      | Diesel | 220 | 8,3 |  |
| BMW 730d (standard)                                                                                          | 6 in line                                                                                     | 84,0 | 88,0 | 2926 | 18,0 : 1 | 135 / 184 at<br>4000 | 410 at<br>1750-3000 | Diesel | 220 | 9,0 |  |